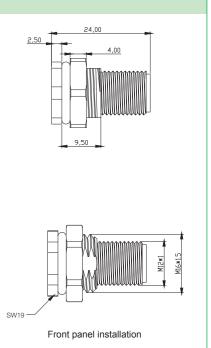

el installation  | F12.8-0/M16   | 8   | 2A/30V                | Max.0.25mm <sup>2</sup>  |  |  |  |
|                              | Male 8-core front panel installation | F12.8-0/M16/F | 8   | 2A/30V                | Max.0.25mm <sup>2</sup>  |  |  |  |
|                              |                                      |               |     |                       |                          |  |  |  |
|                              |                                      |               |     |                       |                          |  |  |  |
|                              |                                      |               |     |                       |                          |  |  |  |

#### Selection Instructions

# F12.4 - 0/M16

Attn: Standard

### Dimensions







118