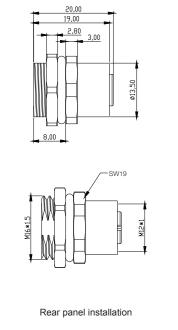

### Dimensions

### Features:

- Optional front/rear panel installation
- Customized cable lengths

| Technical Data            |                                        |                |     |                       |                          |  |  |  |
|---------------------------|----------------------------------------|----------------|-----|-----------------------|--------------------------|--|--|--|
| Cable jacket              | Description                            | Туре           | Pin | Rated current/voltage | Dia. of cable            |  |  |  |
| Brass zine nickel plating | Female 4-core rear panel installation  | FO12.4-0/M16   | 4   | 4A/250V               | 0.25-1mm <sup>2</sup>    |  |  |  |
|                           | Female 4-core front panel installation | FO12.4-0/M16/F | 4   | 4A/250V               | 0.25-1mm <sup>2</sup>    |  |  |  |
|                           | Female 5-core rear panel installation  | FO12.5-0/M16   | 5   | 4A/60V                | 0.25-0.75mm <sup>2</sup> |  |  |  |
|                           | Female 5-core front panel installation | FO12.5-0/M16/F | 5   | 4A/60V                | 0.25-0.75mm <sup>2</sup> |  |  |  |
|                           | Female 8-core rear panel installation  | FO12.8-0/M16   | 8   | 2A/30V                | Max.0.25mm <sup>2</sup>  |  |  |  |
|                           | Female 8-core front panel installation | FO12.8-0/M16/F | 8   | 2A/30V                | Max.0.25mm <sup>2</sup>  |  |  |  |
|                           |                                        |                |     |                       |                          |  |  |  |
|                           |                                        |                |     |                       |                          |  |  |  |
|                           |                                        |                |     |                       |                          |  |  |  |