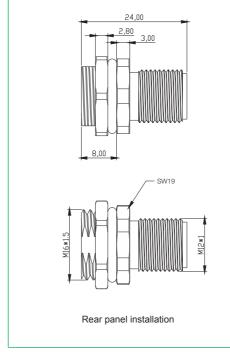

panel installation  | F12.8-0/M16   | 8   | 2A/30V                | Max.0.25mm <sup>2</sup>  |  |  |  |
|                              | Male 8-core front panel installation | F12.8-0/M16/F | 8   | 2A/30V                | Max.0.25mm <sup>2</sup>  |  |  |  |
|                              |                                      |               |     |                       |                          |  |  |  |
|                              |                                      |               |     |                       |                          |  |  |  |
|                              |                                      |               |     |                       |                          |  |  |  |

#### Selection Instructions

# F12.4 - 0/M16

Attn: Standard

### Dimensions







118