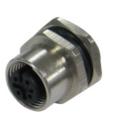

## Flange socket connector - M12 female (F)

### Description:

Used for fixed I/O connecting such as panel and cabinet. Standard M12(female) threaded connection. 4, 5, 8-core are optional.