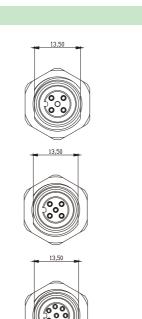

### Features:

- Optional front/rear panel installation
- Customized cable lengths

| Technical Data            |                                        |                |     |                       |                          |  |  |  |
|---------------------------|----------------------------------------|----------------|-----|-----------------------|--------------------------|--|--|--|
| Cable jacket              | Description                            | Туре           | Pin | Rated current/voltage | Dia. of cable            |  |  |  |
| Brass zine nickel plating | Female 4-core rear panel installation  | FO12.4-0/M16   | 4   | 4A/250V               | 0.25-1mm <sup>2</sup>    |  |  |  |
|                           | Female 4-core front panel installation | FO12.4-0/M16/F | 4   | 4A/250V               | 0.25-1mm <sup>2</sup>    |  |  |  |
|                           | Female 5-core rear panel installation  | FO12.5-0/M16   | 5   | 4A/60V                | 0.25-0.75mm <sup>2</sup> |  |  |  |
|                           | Female 5-core front panel installation | FO12.5-0/M16/F | 5   | 4A/60V                | 0.25-0.75mm <sup>2</sup> |  |  |  |
|                           | Female 8-core rear panel installation  | FO12.8-0/M16   | 8   | 2A/30V                | Max.0.25mm <sup>2</sup>  |  |  |  |
|                           | Female 8-core front panel installation | FO12.8-0/M16/F | 8   | 2A/30V                | Max.0.25mm <sup>2</sup>  |  |  |  |
|                           |                                        |                |     |                       |                          |  |  |  |
|                           |                                        |                |     |                       |                          |  |  |  |
|                           |                                        |                |     |                       |                          |  |  |  |

#### Selection Instructions