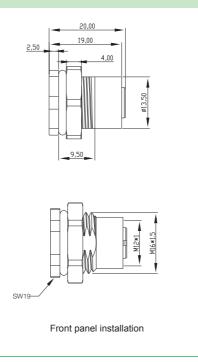

### Dimensions

118

### Features:

- Optional front/rear panel installation
- Customized cable lengths

| Technical Data               |                                      |               |     |                       |                          |  |  |  |
|------------------------------|--------------------------------------|---------------|-----|-----------------------|--------------------------|--|--|--|
| Cable jacket                 | Description                          | Туре          | Pin | Rated current/voltage | Dia. of cable            |  |  |  |
| Brass zine<br>nickel plating | Male 4-core rear panel installation  | F12.4-0/M16   | 4   | 4A/250V               | 0.25-1mm <sup>2</sup>    |  |  |  |
|                              | Male 4-core front panel installation | F12.4-0/M16/F | 4   | 4A/250V               | 0.25-1mm <sup>2</sup>    |  |  |  |
|                              | Male 5-core rear panel installation  | F12.5-0/M16   | 5   | 4A/60V                | 0.25-0.75mm <sup>2</sup> |  |  |  |
|                              | Male 5-core front panel installation | F12.5-0/M16/F | 5   | 4A/60V                | 0.25-0.75mm <sup>2</sup> |  |  |  |
|                              | Male 8-core rear panel installation  | F12.8-0/M16   | 8   | 2A/30V                | Max.0.25mm <sup>2</sup>  |  |  |  |
|                              | Male 8-core front panel installation | F12.8-0/M16/F | 8   | 2A/30V                | Max.0.25mm <sup>2</sup>  |  |  |  |
|                              |                                      |               |     |                       |                          |  |  |  |
|                              |                                      |               |     |                       |                          |  |  |  |
|                              |                                      |               |     |                       |                          |  |  |  |