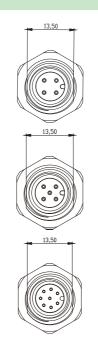

### Description:

Used for fixed I/O connecting such as panel and cabinet. Standard M12(female) threaded connection. 4, 5, 8-core are optional.

### Features:

- Optional front/rear panel installation
- Customized cable lengths

| Technical Data            |                                        |                |     |                       |                          |  |  |  |
|---------------------------|----------------------------------------|----------------|-----|-----------------------|--------------------------|--|--|--|
| Cable jacket              | Description                            | Туре           | Pin | Rated current/voltage | Dia. of cable            |  |  |  |
| Brass zine nickel plating | Female 4-core rear panel installation  | FO12.4-0/M16   | 4   | 4A/250V               | 0.25-1mm <sup>2</sup>    |  |  |  |
|                           | Female 4-core front panel installation | FO12.4-0/M16/F | 4   | 4A/250V               | 0.25-1mm <sup>2</sup>    |  |  |  |
|                           | Female 5-core rear panel installation  | FO12.5-0/M16   | 5   | 4A/60V                | 0.25-0.75mm <sup>2</sup> |  |  |  |
|                           | Female 5-core front panel installation | FO12.5-0/M16/F | 5   | 4A/60V                | 0.25-0.75mm <sup>2</sup> |  |  |  |
|                           | Female 8-core rear panel installation  | FO12.8-0/M16   | 8   | 2A/30V                | Max.0.25mm <sup>2</sup>  |  |  |  |
|                           | Female 8-core front panel installation | FO12.8-0/M16/F | 8   | 2A/30V                | Max.0.25mm <sup>2</sup>  |  |  |  |
|                           |                                        |                |     |                       |                          |  |  |  |
|                           |                                        |                |     |                       |                          |  |  |  |
|                           |                                        |                |     |                       |                          |  |  |  |

### Description:

Used for fixed I/O connecting such as panel and cabinet. Standard M12(male) threaded connection. 4, 5, 8-core are optional.

### Features:

- Optional front/rear panel installation
- Customized cable lengths

| Technical Data               |                                      |               |     |                       |                          |  |  |  |
|------------------------------|--------------------------------------|---------------|-----|-----------------------|--------------------------|--|--|--|
| Cable jacket                 | Description                          | Туре          | Pin | Rated current/voltage | Dia. of cable            |  |  |  |
| Brass zine<br>nickel plating | Male 4-core rear panel installation  | F12.4-0/M16   | 4   | 4A/250V               | 0.25-1mm <sup>2</sup>    |  |  |  |
|                              | Male 4-core front panel installation | F12.4-0/M16/F | 4   | 4A/250V               | 0.25-1mm <sup>2</sup>    |  |  |  |
|                              | Male 5-core rear panel installation  | F12.5-0/M16   | 5   | 4A/60V                | 0.25-0.75mm <sup>2</sup> |  |  |  |
|                              | Male 5-core front panel installation | F12.5-0/M16/F | 5   | 4A/60V                | 0.25-0.75mm <sup>2</sup> |  |  |  |
|                              | Male 8-core rear panel installation  | F12.8-0/M16   | 8   | 2A/30V                | Max.0.25mm <sup>2</sup>  |  |  |  |
|                              | Male 8-core front panel installation | F12.8-0/M16/F | 8   | 2A/30V                | Max.0.25mm <sup>2</sup>  |  |  |  |
|                              |                                      |               |     |                       |                          |  |  |  |
|                              |                                      |               |     |                       |                          |  |  |  |
|                              |                                      |               |     |                       |                          |  |  |  |